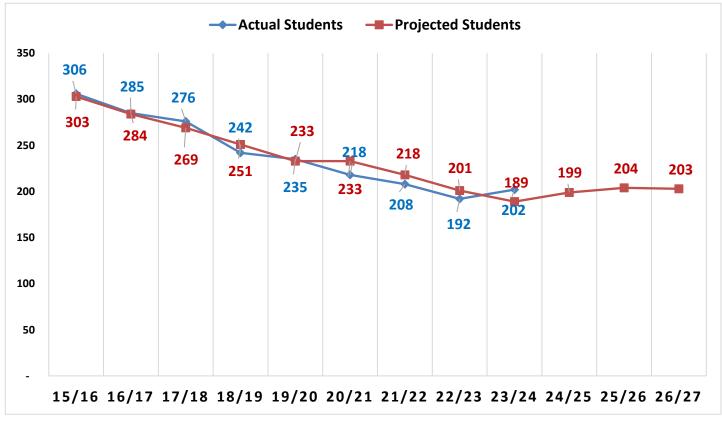

### **Deep River Elementary School**

Enrollment and Projections (Grades K-6) 2015/16 through 2026/27 (enrollment based upon SDE October 1 census PSIS report)

\*Pete Prowda projections used for years 14/15 through 18/19

\* Principal's projections used for year 19/20

\* NESDEC study for projections for 20/21-25/26

### **Deep River Elementary School Enrollment and Projections**

| _         | к  | 1  | 2  | 3  | 4  | 5  | 6  | TOTAL | SECTIONS | CLASS<br>SIZE |
|-----------|----|----|----|----|----|----|----|-------|----------|---------------|
| 2019/20   | 34 | 28 | 23 | 37 | 37 | 42 | 34 | 235   | 14       | 16.8          |
| 2020/21   | 21 | 26 | 29 | 25 | 35 | 38 | 44 | 218   | 14       | 15.6          |
| 2021/22   | 32 | 22 | 28 | 28 | 24 | 35 | 39 | 208   | 14       | 14.9          |
| 2022/23   | 27 | 30 | 26 | 27 | 24 | 22 | 36 | 192   | 14       | 13.7          |
| 2023/24   | 32 | 28 | 35 | 29 | 30 | 26 | 22 | 202   | 14       | 14.4          |
| Projected |    |    |    |    |    |    |    |       |          |               |
| 2024/25** | 18 | 31 | 29 | 36 | 28 | 30 | 27 | 199   | 14       | 14.2          |

\*\*Note: all actual figures based on October 1st PSIS census report for resident students all projections based on NESDEC Study