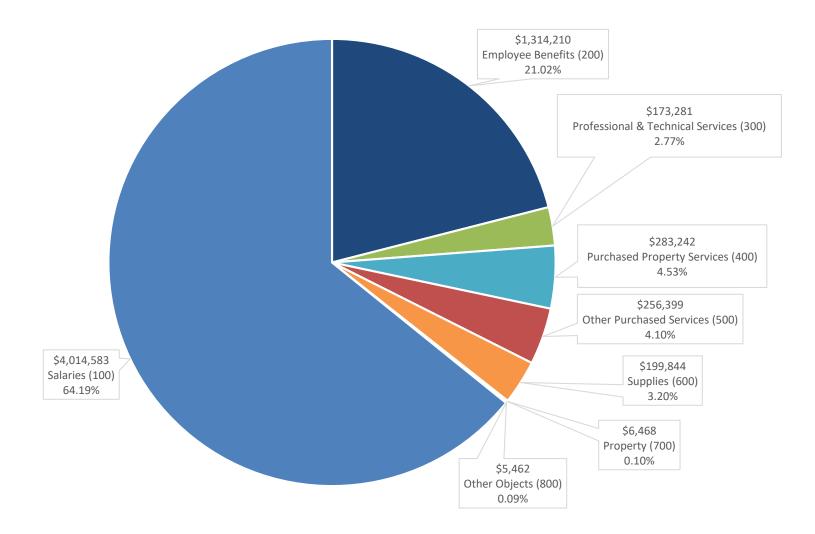

## Deep River Proposed FY 2024-2025 Budget - \$6,253,488

2024-2025 Analysis of Requested Budget by Object Total Requested Budget: \$ 6,253,488

Deep River Enrollment Trends & Projections K-6

### 2024-2025 Analysis of Requested Budget by Object Total Requested Budget: \$ 6,253,488

|                                          | 2021-2022 | 2021-2022 | 2022-2023 | 2022-2023 | 2023-2024 | 2024-2025 | % Change      | \$ Change     |                                                                                                                                                                    |
|------------------------------------------|-----------|-----------|-----------|-----------|-----------|-----------|---------------|---------------|--------------------------------------------------------------------------------------------------------------------------------------------------------------------|
|                                          | Approved  | Actual    | Approved  | Actual    | Approved  | Requested | over<br>23/24 | over<br>23/24 |                                                                                                                                                                    |
| BUDGET SUMMARY<br>EXPENDITURES BY OBJECT | Budget    | Expenses  | Budget    | Expenses  | Budget    | Budget    |               |               | Object Description                                                                                                                                                 |
| CODE                                     |           |           |           |           |           |           |               |               |                                                                                                                                                                    |
| Salaries (100)                           | 3,609,213 | 3,587,348 | 3,711,414 | 3,675,321 | 3,785,324 | 4,014,583 | 6.06%         | 229,259       | Includes regular and extra compensatory wages for employees                                                                                                        |
| Employee Benefits (200)                  | 1,198,264 | 1,187,048 | 1,193,877 | 1,179,861 | 1,224,568 | 1,314,210 | 7.32%         | 89,642        | Contractual Benefits for employees<br>including medical, life insurance,<br>annuities and FICA/Medicare.                                                           |
| Professional & Technical Services (300)  | 119,092   | 111,166   | 136,600   | 112,032   | 145,185   | 173,281   | 19.35%        | 28,096        | Primarily legal, consulting, rehabilitative,<br>and professional development services<br>performed by outside contractors.                                         |
| Purchased Property Services (400)        | 274,759   | 251,745   | 252,323   | 245,812   | 258,549   | 283,242   | 9.55%         | 24,693        | Expenditures from these accounts are<br>used for upkeep and repairs of school<br>buildings and equipment.                                                          |
| Other Purchased Services (500)           | 229,098   | 202,553   | 214,691   | 195,377   | 220,867   | 256,399   | 16.09%        | 35,532        | Expenditures from these accounts are<br>used primarily for out-of-district<br>transportation, communications, out of<br>district tuition, travel, and conferences. |
| Supplies (600)                           | 142,406   | 146,495   | 171,481   | 160,230   | 173,710   | 199,844   | 15.04%        | 26,134        | Includes supplies, materials, textbooks, utilities such as heating fuel.                                                                                           |
| Property (700)                           | 0         | 0         | 4,050     | 3,542     | 724       | 6,468     | 793.37%       | 5,744         | Funds from these accounts are used for new and replacement equipment.                                                                                              |
| Other Objects (800)                      | 4,973     | 4,601     | 5,077     | 4,543     | 5,120     | 5,462     | 6.68%         | 342           | These accounts are used to budget for professional memberships.                                                                                                    |
| TOTAL                                    | 5,577,805 | 5,490,955 | 5,689,512 | 5,576,717 | 5,814,047 | 6,253,488 |               |               | Change Over 4.81%<br>\$287,243                                                                                                                                     |
| Additional Appropriation                 |           |           |           |           | 152,198   |           |               |               |                                                                                                                                                                    |
| GRAND TOTAL                              | 5,577,805 | 5,490,955 | 5,689,512 | 5,576,717 | 5,966,245 | 6,253,488 | 1             |               |                                                                                                                                                                    |