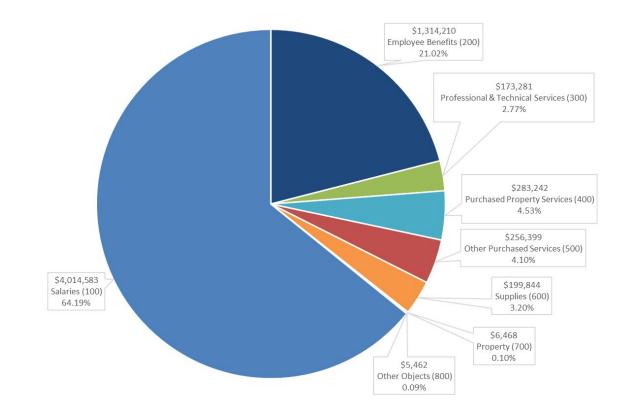

### 2024-2025 Analysis of Requested Budget by Object Total Requested Budget: \$ 6,253,488

|                                          | 2021-2022 | 2021-2022 | 2022-2023 | 2022-2023 | 2023-2024 | 2024-2025 | % Change      | \$ Change     |                                                                                                                                                                    |
|------------------------------------------|-----------|-----------|-----------|-----------|-----------|-----------|---------------|---------------|--------------------------------------------------------------------------------------------------------------------------------------------------------------------|
|                                          | Approved  | Actual    | Approved  | Actual    | Approved  | Requested | over<br>23/24 | over<br>23/24 |                                                                                                                                                                    |
| BUDGET SUMMARY<br>EXPENDITURES BY OBJECT | Budget    | Expenses  | Budget    | Expenses  | Budget    | Budget    |               |               | Object Description                                                                                                                                                 |
| CODE                                     |           |           |           |           |           |           |               |               |                                                                                                                                                                    |
| Salaries (100)                           | 3,609,213 | 3,587,348 | 3,711,414 | 3,675,321 | 3,785,324 | 4,014,583 | 6.06%         | 229,259       | Includes regular and extra compensatory wages for employees                                                                                                        |
| Employee Benefits (200)                  | 1,198,264 | 1,187,048 | 1,193,877 | 1,179,861 | 1,224,568 | 1,314,210 | 7.32%         | 89,642        | Contractual Benefits for employees<br>including medical, life insurance,<br>annuities and FICA/Medicare.                                                           |
| Professional & Technical Services (300)  | 119,092   | 111,166   | 136,600   | 112,032   | 145,185   | 173,281   | 19.35%        | 28,096        | Primarily legal, consulting, rehabilitative,<br>and professional development services<br>performed by outside contractors.                                         |
| Purchased Property Services (400)        | 274,759   | 251,745   | 252,323   | 245,812   | 258,549   | 283,242   | 9.55%         | 24,693        | Expenditures from these accounts are<br>used for upkeep and repairs of school<br>buildings and equipment.                                                          |
| Other Purchased Services (500)           | 229,098   | 202,553   | 214,691   | 195,377   | 220,867   | 256,399   | 16.09%        | 35,532        | Expenditures from these accounts are<br>used primarily for out-of-district<br>transportation, communications, out of<br>district tuition, travel, and conferences. |
| Supplies (600)                           | 142,406   | 146,495   | 171,481   | 160,230   | 173,710   | 199,844   | 15.04%        | 26,134        | Includes supplies, materials, textbooks, utilities such as heating fuel.                                                                                           |
| Property (700)                           | 0         | 0         | 4,050     | 3,542     | 724       | 6,468     | 793.37%       | 5,744         | Funds from these accounts are used for new and replacement equipment.                                                                                              |
| Other Objects (800)                      | 4,973     | 4,601     | 5,077     | 4,543     | 5,120     | 5,462     | 6.68%         | 342           | These accounts are used to budget for professional memberships.                                                                                                    |
| TOTAL                                    | 5,577,805 | 5,490,955 | 5,689,512 | 5,576,717 | 5,814,047 | 6,253,488 |               |               | Change Over 4.81%<br>\$287,243                                                                                                                                     |
| Additional Appropriation                 |           |           |           |           | 152,198   |           |               |               |                                                                                                                                                                    |
| GRAND TOTAL                              | 5,577,805 | 5,490,955 | 5,689,512 | 5,576,717 | 5,966,245 | 6,253,488 | 1             |               |                                                                                                                                                                    |