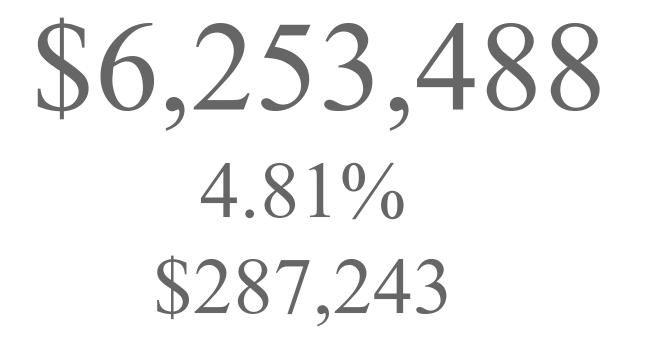

## Deep River Proposed FY 2024-2025 Budget - \$6,253,488

2024-2025 Analysis of Requested Budget by Object Total Requested Budget: \$ 6,253,488

Deep River Enrollment Trends & Projections K-6

# Summary of Total PreK-6 Educational Expenditures

|                                               | 2023-2024<br>Approved | 2024-2025<br>Proposed | % Increase<br>(From PY Total) | \$ Increase |
|-----------------------------------------------|-----------------------|-----------------------|-------------------------------|-------------|
| Deep River Elementary<br>School               | \$3,979,394           | \$4,032,207           | 1.33%                         | \$52,813    |
| Deep River Portion of<br>Supervision District | \$1,986,851           | \$2,221,281           | 11.80%                        | \$234,430   |
| Total Expenditures<br>Deep River PreK-6       | \$5,966,245           | \$6,253,488           | 4.81%                         | \$287,243   |