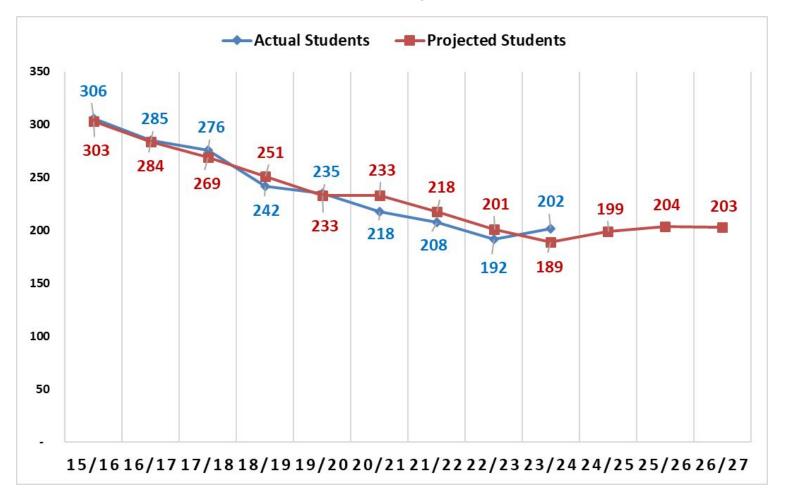

### **Deep River Elementary School**

Enrollment and Projections (Grades K-6) 2015/16 through 2026/27 (enrollment based upon SDE October 1 census PSIS report)

\*Pete Prowda projections used for years 14/15 through 18/19

### **Deep River Elementary School Enrollment and Projections**

| _         | к  | 1  | 2  | 3  | 4  | 5  | 6  | TOTAL | SECTIONS | CLASS<br>SIZE |
|-----------|----|----|----|----|----|----|----|-------|----------|---------------|
| 2019/20   | 34 | 28 | 23 | 37 | 37 | 42 | 34 | 235   | 14       | 16.8          |
| 2020/21   | 21 | 26 | 29 | 25 | 35 | 38 | 44 | 218   | 14       | 15.6          |
| 2021/22   | 32 | 22 | 28 | 28 | 24 | 35 | 39 | 208   | 14       | 14.9          |
| 2022/23   | 27 | 30 | 26 | 27 | 24 | 22 | 36 | 192   | 14       | 13.7          |
| 2023/24   | 32 | 28 | 35 | 29 | 30 | 26 | 22 | 202   | 14       | 14.4          |
| Projected |    |    |    |    |    |    |    |       |          |               |
| 2024/25** | 18 | 31 | 29 | 36 | 28 | 30 | 27 | 199   | 14       | 14.2          |